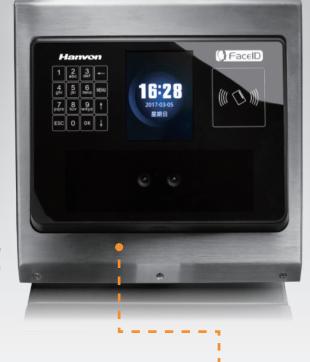

## Face ID

### Facial recognition system

- Accurate 3D identification within 1 second
- Contactless control: hygiene and durable
- Work flawlessly in pitch-black environment
- Integrate with CWRS 2017

Tailormade Adjustable Metal casing for Face ID