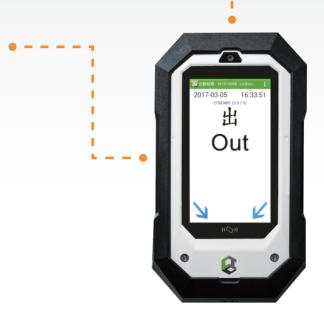

## CWRS Android device

- -Official device by CIC
- -Sync data to the cloud server

資料及圖片由廠商提供,只供參考。

香港九龍觀塘駿業街 66 號巧運工業大廈 3 樓 C-D 座

電 話:+852 2793 3800(24 小時

傳真: +852 2763 4074

電郵:enquiry@uniforce.com.hk

國內分公司