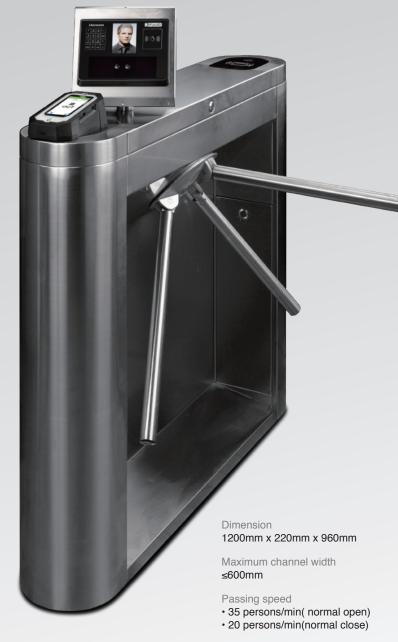

# CWRS Face ID

#### **Features**

- Face recognition
- Speedy
- User-friendly
- User registration can be synchronized through internet, no need to register at each sites.
- Web base software for multi-site and centralized management
- Standalone (no site computer required)
- Reliable
- 24-hour support
- Prevent damage from forced entry.
- Drop arm when power off, lift arm when power on, drop arm when fire emergency.
- Build for heavy duty.