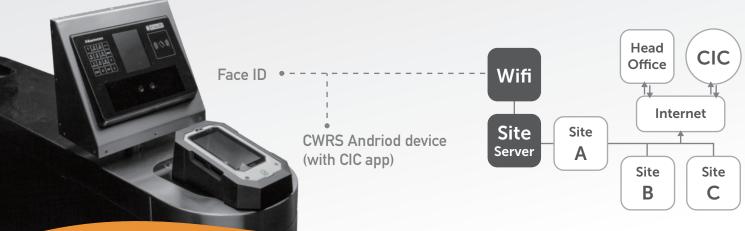

# CWRS Face ID

#### **Features**

- Face recognition
- Speedy
- User-friendly
- User registration can be synchronized through internet, no need to register at each sites.
- Web base software for multi-site and centralized management
- Standalone (no site computer required)
- Reliable
- 24-hour support
- Prevent damage from forced entry.
- Drop arm when power off, lift arm when power on, drop arm when fire emergency.
- Build for heavy duty.

## CWRS Android device

- -Official device by CIC
- -Sync data to the cloud server

資料及圖片由廠商提供,只供參考。

香港九龍觀塘駿業街 66 號巧運工業大廈 3 樓 C-D 座

電 話:+852 2793 3800(24 小時

傳真: +852 2763 4074

電郵:enquiry@uniforce.com.hk

國內分公司