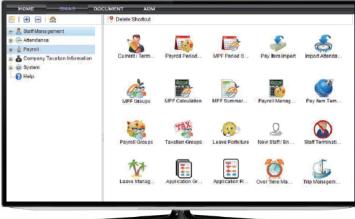

## **SMAS 2.0**

## Attendance and access control system

- -Easy to use
- -Full set of reports
- -Designed for construction industry
- -Integrate with CWRS 2017