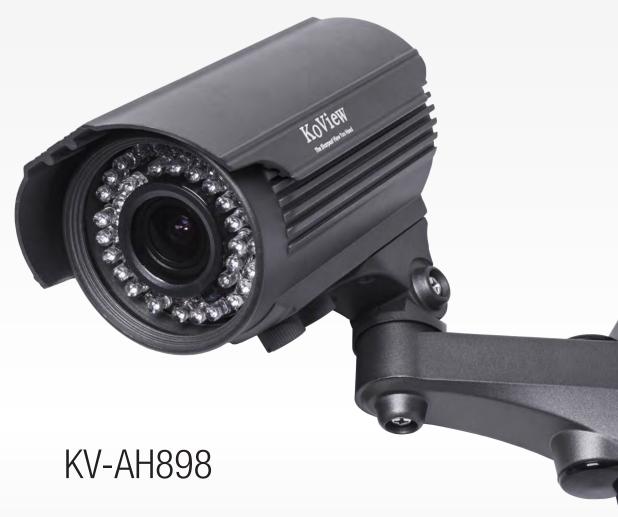

KV-AH898 megapixel Analog HD IR Bullet camera, which adopts progressive scan technology, supports 1920x1280 resolution without compromising the image clarity.

The image is much clearer than the one of analog camera under the same circumstances.