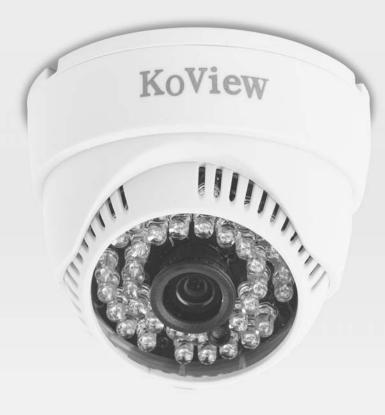

## KV-AH370

KV-AH370 megapixel Analog HD IR DOME camera, which adopts progressive scan technology, supports 1280×720 resolution without compromising the image clarity.

The image is much clearer than the one of analog camera under the same circumstances. In addition, it will automatically brighten the video image to form a color video under low illumination.