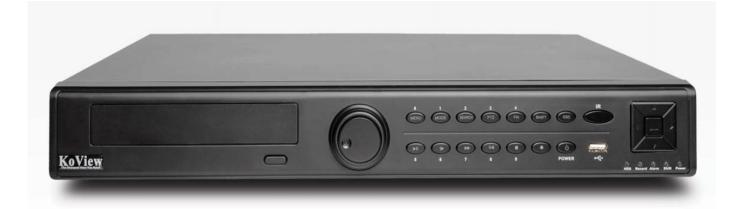

## KV-AH168

KV-AH168 is designed for Pure Digital Video Recording (PNVR) to megapixel Analog HD digital cameras over traditional BNC cabling environment.

It has 16 network channels to receive full digital video data and then records to HDD. It supports PTZ control, remote view by web browser or CMS software.

## Main Functions

- Megapixel HD surveillance per channel locally
- Multi-HDD cycle recording
- Set up each channel's record resolution and frame rate freely
- Set up each channel's motion detection zone and sensitivity freely
- Scheduled record, Continuous record and motion detection
- Intelligent searching for historical AHDVR files
- Remote monitor, remote playback, remote recording and remote backup by browser or DVP
- Support local and remote PTZ control
- · Multi-user's authority management
- Back up in EXE format which can play the recording files without any other player.
- Optional backup server for backup over 10 years of all recording data.