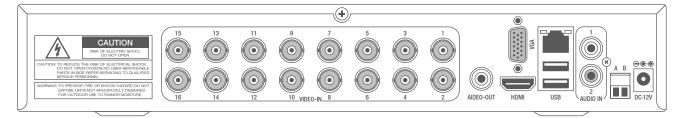

## KV-AH168

KV-AH168 is designed for Pure Digital Video Recording (PNVR) to megapixel Analog HD digital cameras over traditional BNC cabling environment.

It has 16 network channels to receive full digital video data and then records to HDD. It supports PTZ control, remote view by web browser or CMS software.

Compared with Hybrid DVR, PNVR receives pure digital video signal without the conversion from analog to digital signal.

In addition, PNVR can reach megapixel each channel while traditional DVR can only reach D1 resolution maximum (around 0.35M pixel)



## In/output interface



## Main Functions

- Megapixel HD surveillance per channel locally
- Multi-HDD cycle recording
- Set up each channel's record resolution and frame rate freely
- Set up each channel's motion detection zone and sensitivity freely
- Scheduled record, Continuous record and motion detection
- Intelligent searching for historical AHDVR files
- Remote monitor, remote playback, remote recording and remote backup by browser or DVP
- Support local and remote PTZ control
- · Multi-user's authority management
- Back up in EXE format which can play the recording files without any other player.
- Optional backup server for backup over 10 years of all recording data.

## Technical parameters

| Digital video input | 16                     |
|---------------------|------------------------|
| Video compr