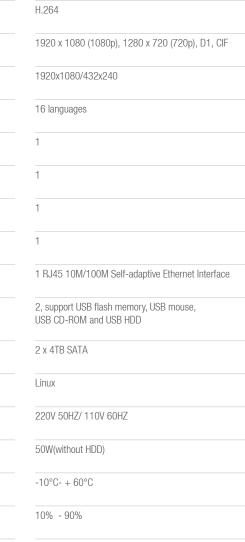

## Technical parameters

| Digital video input | 16                     |
|---------------------|------------------------|
| Video compression   | H.264                  |
| Record resolution   | 1920 x 10              |
| Preview resolution  | 1920x108               |
| Languages           | 16 langua              |
| Mouse interface     | 1                      |
| Keyboard interface  | 1                      |
| HDMI Interface      | 1                      |
| VGA interface       | 1                      |
| Ethernet port       | 1 RJ45 10              |
| USB port            | 2, support<br>USB CD-R |
| HD interface        | 2 x 4TB S/             |
| 0/S                 | Linux                  |
| Power supply        | 220V 50H               |
| Power consumption   | 50W(witho              |
| Working temperature | -10°C- +               |
| Working humidity    | 10% - 90               |
| Measurement         | 382(W)x34              |

382(W)x342(D)x78(H)mm