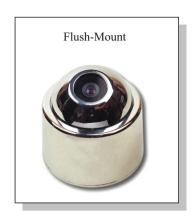

## **Color Metal Dome Camera FEATURES**

- Flush or Ceiling mount for different environment
- Sony Super HAD CCD
- Provide crisp & ultra sharp colour image
- Compact Design
- Durable metal-type design

## **SPECIFICATIONS**

| Model No.                        | VTC-605D                                                                                 | VTC-606D                           |
|----------------------------------|------------------------------------------------------------------------------------------|------------------------------------|
| Image Device:                    | 1/3" Sony Super HAD CCD                                                                  |                                    |
| Total Number of Pixels           | 582(H)×512(V)                                                                            | 752(H)×582(V)                      |
| Scanning System                  | 2:1 Interlace 625 lines / 50 fields / 25 frames Horizontal: 15.625 kHz.  Vertical: 50 Hz |                                    |
| Synchronization                  | Internal                                                                                 |                                    |
| Horizontal Resolution            | 420 TV lines                                                                             | 480 TV lines                       |
| Minimum Illumination             | 1 Lux/F1.2                                                                               | 1 Lux/F1.2                         |
| Signal/Noise Ratio               | Better than 46 dB                                                                        | Better than 50 dB                  |
| Video Output                     | 1.0Vp-p 75 ohm                                                                           |                                    |
| Gamma                            | r=0.45                                                                                   |                                    |
| Auto Electronic Shutter          | 1/50~1/100,000 S.                                                                        |                                    |
| Backlight Compensation           | Auto                                                                                     |                                    |
| Gian Control                     | Auto                                                                                     |                                    |
| Lens Type                        | 2.5mm, 2.9mm, 3.7mm, 6mm                                                                 |                                    |
| White Balance                    | Auto                                                                                     |                                    |
| Power Requirement                | 12VDC (±10%)160mA                                                                        |                                    |
| Ambient Operation<br>Temperature | -10°C∼+50°C                                                                              |                                    |
| Dimension                        | Wall: Ф87.5 × 84.5 (H) mm                                                                | Ceiling: Ф110.6×62.3 (H) mm(Ф75mm) |
| Weight                           | Approx. 320g                                                                             |                                    |