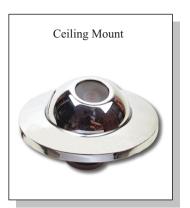

## **Color Metal Dome Camera FEATURES**

- Flush or Ceiling mount for different environment
- Sony Super HAD CCD
- Provide crisp & ultra sharp colour image
- Compact Design
- Durable metal-type design

## **SPECIFICATIONS**

| Model No.                        | VTC-605D                                                                                 | VTC-606D                           |
|----------------------------------|------------------------------------------------------------------------------------------|------------------------------------|
| Image Device:                    | 1/3" Sony Super HAD CCD                                                                  |                                    |
| Total Number of Pixels           | 582(H)×512(V)                                                                            | 752(H)×582(V)                      |
| Scanning System                  | 2:1 Interlace 625 lines / 50 fields / 25 frames Horizontal: 15.625 kHz.  Vertical: 50 Hz |                                    |
| Synchronization                  | Internal                                                                                 |                                    |
| Horizontal Resolution            | 420 TV lines                                                                             | 480 TV lines                       |
| Minimum Illumination             | 1 Lux/F1.2                                                                               | 1 Lux/F1.2                         |
| Signal/Noise Ratio               | Better than 46 dB                                                                        | Better than 50 dB                  |
| Video Output                     | 1.0Vp-p 75 ohm                                                                           |                                    |
| Gamma                            | r=0.45                                                                                   |                                    |
| Auto Electronic Shutter          | 1/50~1/100,000 S.                                                                        |                                    |
| Backlight Compensation           | Auto                                                                                     |                                    |
| Gian Control                     | Auto                                                                                     |                                    |
| Lens Type                        | 2.5mm, 2.9mm, 3.7mm, 6mm                                                                 |                                    |
| White Balance                    | Auto                                                                                     |                                    |
| Power Requirement                | 12VDC (±10%)160mA                                                                        |                                    |
| Ambient Operation<br>Temperature | -10°C∼+50°C                                                                              |                                    |
| Dimension                        | Wall: Ф87.5 × 84.5 (H) mm                                                                | Ceiling: Ф110.6×62.3 (H) mm(Ф75mm) |
| Weight                           | Approx. 320g                                                                             |                                    |