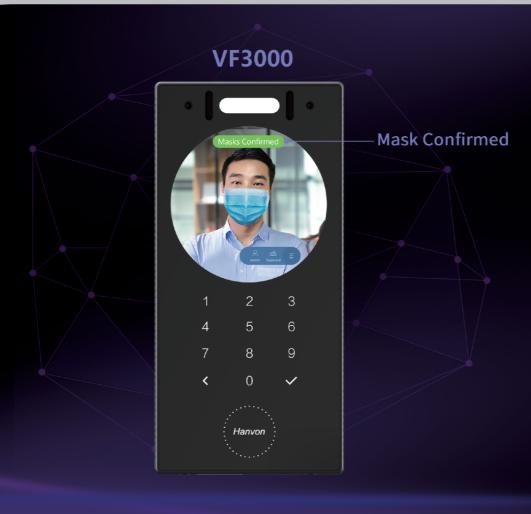

# Trusted Source for Face Recognition Solutions

Walk through by Authenticating face with mask

Extremely thin 21.8 mm

# **Trusted Source for Face Recognition Solutions**

VF3000 is an elegant model of Hanvon visible light face recognition product line. It adopts deep learning algorithm to enable super performance of face recognition which provides fantastic user experience. Equipped with Industrial IPS touch screen and metal design allows vast deployment at school, hospital, central building, office, and store.