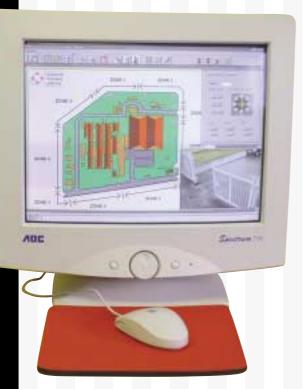

| 500 MHz or Better Tower PC | 4 GB Hard-drive                             |
|----------------------------|---------------------------------------------|
| 32 MB Ram                  | 3.5" FDD                                    |
| 48 x CD-ROM                | 17 inch Monitor                             |
| Video Card                 | Sound Card                                  |
| Windows NT                 | Keyboard                                    |
| Mouse                      |                                             |
|                            | 32 MB Ram 48 x CD-ROM Video Card Windows NT |