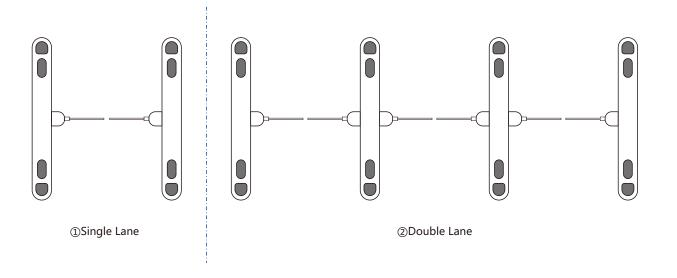

20people/minute (Normal Close Mode) MTBF: 3million times Application: Indoor Dimension: 1500mm (L)\*120mm(W)\*960mm(H)



# Intelligent Your Life Stock Code:002609 SZ

### **Features**

- > Full modernized design, fast pass speed.
- > Slim machine structure, save the installation space.
- > Humanized passage indicator, clearly show equipment status.
- > Build-in mini camera, take picture when slapping card, which can link with DVR.
- > Full passage protection such as anti-clap function, firm linkage protection, auto open when power off, ensure the safety for different status(normal & emergency)
- > Build-in middle range card reading mode, passing through without slapping card.
- > Support multiple medium such as 2D card, IC card, and can be used in visitor management system.

### Layouts



#### Cases



Shanghai EXPO



Shanghai EXPO