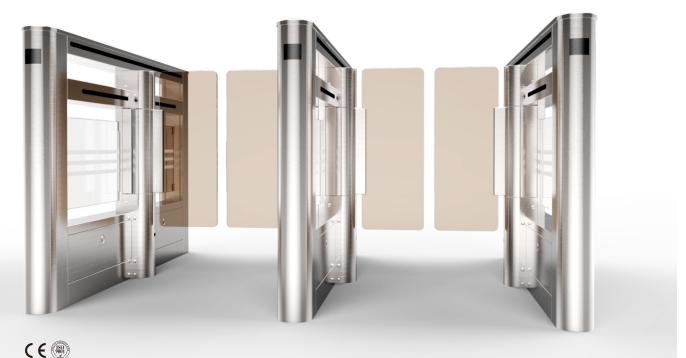

### **Swing Gate**

### **Specifications**

Model No. JSTZ3902 Power Supply: 110V or 220V ±10% 50Hz/60Hz Working temperature: -25°C ~ 65°C Relative Humidity: ≤ 95% no condensation Open/Close Speed: 0.4~1.0s Adjustable Power Rating: 100W Input Interface: DC 12V level signal or pulse signal, pulse width >100ms, driving current > 10mA Communication interface: RS485 standard Communication distance: maximum 1200m Operation Noise: ≤ 65dB Lane Width: 600mm Pass Speed: 20-30people/minute (Normal Open Mode), 15-20people/minute (Normal Close Mode) MTBF: 3million times Application: Indoor Dimension: 1500mm (L)\*120mm(W)\*960mm(H)