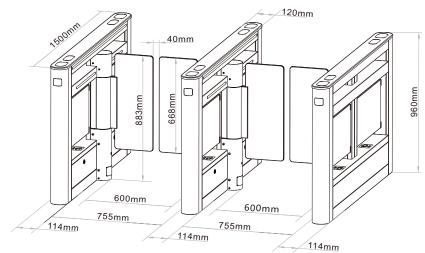

### **Specifications**

Model No. JSTZ3902 Power Supply: 110V or 220V ±10% 50Hz/60Hz Working temperature: -25°C ~ 65°C Relative Humidity: ≤ 95% no condensation Open/Close Speed: 0.4~1.0s Adjustable Power Rating: 100W Input Interface: DC 12V level signal or pulse signal, pulse width >100ms, driving current > 10mA Communication interface: RS485 standard Communication distance: maximum 1200m Operation Noise: ≤ 65dB Lane Width: 600mm Pass Speed: 20-30people/minute (Normal Open Mode), 15-20people/minute (Normal Close Mode) MTBF: 3million times Application: Indoor Dimension: 1500mm (L)\*120mm(W)\*960mm(H)