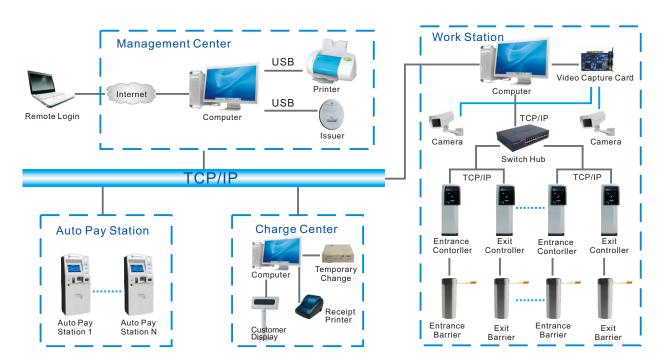

m code: JSKT6025A/5025A

Operating voltage: AC 220/110V±10%, 50Hz~60Hz

Operating temperature: -25°C +65°C Relative humidity: ≤95% no condensation Communication interface: TCP/IP

Record capacity: 200,000pcs

Inquiry time: ≤5S(inquiry one record in 1 million records)

Voice remind: Display can be setting,

Supporting 20 words or 40 digitals as max,

LED display brightness≥400cd/m<sup>2</sup>

Operating time: ≤2s

Vehicle images resolution: ≥320×240pixels

Blacklist: 100,000pcs

Number of user cards: 200,000pcs

Application mode: Exit charge, Central Charge, Auto Pay Card type: IC/EM/RFID card/ Barcode paper ticket

Middle or long card reading: Support

Operating system: Traditional Chinese or English,

Windows XP(SP3) / Windows Server 2003,

Windows 7(32digitals)

### **System Topology**



# Intelligent Your Life Stock Code:002609 SZ

### **Features**

- > 32-bit ARM9 processor, easily handle high traffic scenario.
- > Flexible application mode: TCP/IP protocols.
- > LED screen display and display information can be set as needed.
- > Automatic fault detection, alarm and prompt function.
- > Support paper user credentials.
- > Lost ticket processing function.
- > Support temporary car free and image comparison.
- > Support discount function.
- > In-out free vehicles no need to read card.
- > User photo show online function.
- > Support self-defined charge standard.
- > Barrier opening authority settings of different cards.
- > Full-space prompt and full-space prohibiting card reading.
- > Support to manage and control overdue monthly card user and free card user.
- > Barri