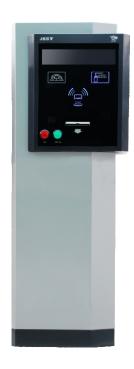

## IC+Paper ticket controller JSE IV

### **Specifications**

Item code: JSKT6025A/5025A

Operating voltage: AC 220/110V±10%, 50Hz~60Hz

Operating temperature: -25°C +65°C Relative humidity: ≤95% no condensation Communication interface: TCP/IP

Record capacity: 200,000pcs

Inquiry time: ≤5S(inquiry one record in 1 million records)

Voice remind: Display can be setting,

Supporting 20 words or 40 digitals as max,

LED display brightness≥400cd/m<sup>2</sup>

Operating time: ≤2s

Vehicle images resolution: ≥320×240pixels

Blacklist: 100,000pcs

Number of user cards: 200,000pcs

Application mode: Exit charge, Central Charge, Auto Pay Card type: IC/EM/RFID card/ Barcode paper ticket

Middle or long card reading: Support

Operating system: Traditional Chinese or English,