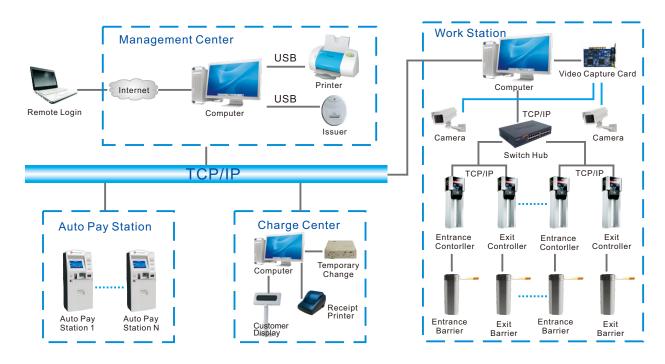

## IC+IC ticket controller



### **Specifications**

Item code: JSKT6017/5017

Operating voltage: AC 220/110V±10%, 50Hz~60Hz

Operating temperature: -25°C +65°C Relative humidity: ≤95% no condensation Communication interface: TCP/IP

Black list: 100,000 User database: 200,000 Record: 200,000 IC card distance: 3~5cm EM card distance: 5~8cm Accuracy of meter: ≤1 second

Operating system: Windows XP / Windows 2003,

Windows 7(32 digitals)

### **System Topology**



# Intelligent Your Life Stock Code:002609 SZ

### **Features**

- > ARM9 processor, high speed with low power consumption.
- > TCP/IP communication, self-adopt 10M/100Mbps net speed
- > High precise RTC, daily tolerance less than 3seconds
- > LED Display, maximum 40 characters display, customer can set up display information on software.
- > Voice prompt
- > IC Card, EM card to customer options
- > Integrated middle/Long range reader WG interface
- > PSAM card encryption authorization
- > Adopt to pinhole camera for image capture.
- > Support discount function
- > Temperature controller is option
- > Support intercom.

### Cases



Office building in Dubai



Shenzhen Long Gang City Center



Shenzhen Golf Course