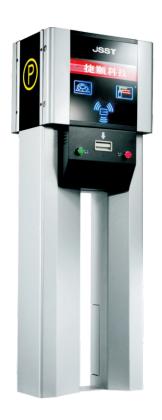

## IC+IC ticket controller

### **Features**

- > ARM9 processor, high speed with low power consumption.
- > TCP/IP communication, self-adopt 10M/100Mbps net speed
- > High precise RTC, daily tolerance less than 3seconds
- > LED Display, maximum 40 characters display, customer can set up display information on software.
- > Voice prompt
- > IC Card, EM card to customer options
- > Integrated middle/Long range reader WG interface
- > PSAM card encryption authorization
- > Adopt to pinhole camera for image capture.
- > Support discount function
- > Temperature controller is option
- > Support intercom.