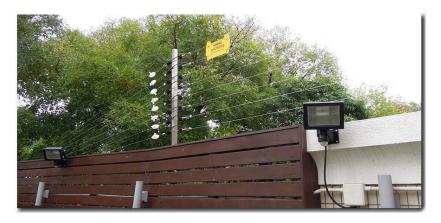

# The 1<sup>st</sup> Line of Defence

- Warning Sign
  - 1 0 M / Sign (every change of direction)
- Electric Pulse (IEC/EN 60335)
  - Either 2 wires
  - Max 5 joules, less than 0.001s
  - Interval between 1s
- Alarm System
  - Short (after 3 seconds)
  - Break
  - Fault

# **AFSCO Code of Practice**

- 1 Energizer for 500M length (for 4-stranded case)
- 1.8M high in minimum
- 3~5M for 1 Middle Pull Post
- 100mm between strands