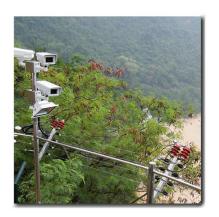

# Specify Electric Fence if...

- Easy to climb
  - Hillside Relief
  - Rich in Trees
- Hard to Patrol
  - Rampant False Alarm
  - Sewage
- High Risk Area
  - Extreme Weather
  - Border