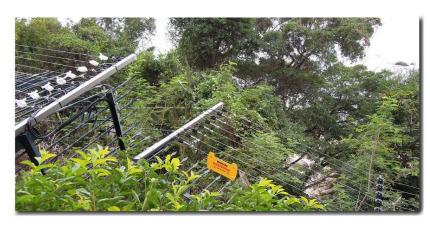

# **Operational Diagram**

# Specify Electric Fence if...

- Easy to climb
  - Hillside Relief
  - Rich in Trees
- Hard to Patrol
  - Rampant False Alarm
  - Sewage
- High Risk Area
  - Extreme Weather
  - Border