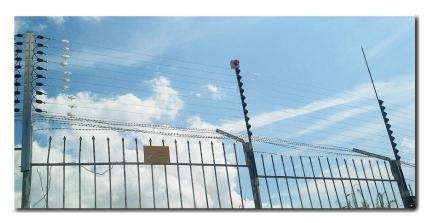

# The 1<sup>st</sup> Line of Defence

- Warning Sign
  - 1 0 M / Sign (every change of direction)
- Electric Pulse (IEC/EN 60335)
  - Either 2 wires
  - Max 5 joules, less than 0.001s
  - Interval between 1s
- Alarm System
  - Short (after 3 seconds)
  - Break
  - Fault

# **AFSCO Code of Practice**

- 1 Energizer for 500M length (for 4-stranded case)
- 1.8M high in minimum
- 3~5M for 1 Middle Pull Post
- 100mm between strands