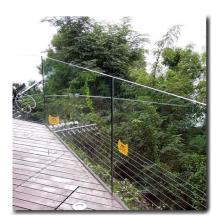

# **AFSCO Code of Practice**

- 1 Energizer for 500M length (for 4-stranded case)
- 1.8M high in minimum
- 3~5M for 1 Middle Pull Post
- 100mm between strands

### AFSCO COMPONENTS