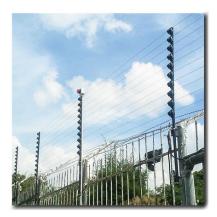

# The 1<sup>st</sup> Line of Defence

- Warning Sign
  - 1 0 M / Sign (every change of direction)
- Electric Pulse (IEC/EN 60335)
  - Either 2 wires
  - Max 5 joules, less than 0.001s
  - Interval between 1s
- Alarm System
  - Short (after 3 seconds)
  - Break
  - Fault