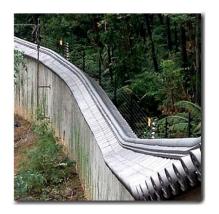

# Specify Electric Fence if...

- Easy to climb
  - Hillside Relief
  - Rich in Trees
- Hard to Patrol
  - Rampant False Alarm
  - Sewage
- High Risk Area
  - Extreme Weather
  - Border