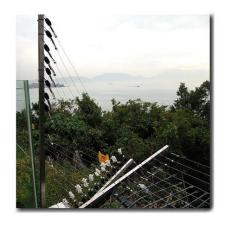

# Specify Electric Fence if...

- Easy to climb
  - Hillside Relief
  - Rich in Trees
- Hard to Patrol
  - Rampant False Alarm
  - Sewage
- High Risk Area
  - Extreme Weather
  - Border