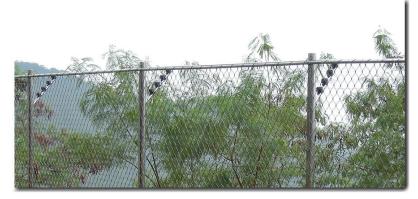

# **AFSCO Code of Practice**

- 1 Energizer for 500M length (for 4-stranded case)
- 1.8M high in minimum
- 3~5M for 1 Middle Pull Post
- 100mm between strands

### AFSCO COMPONENTS