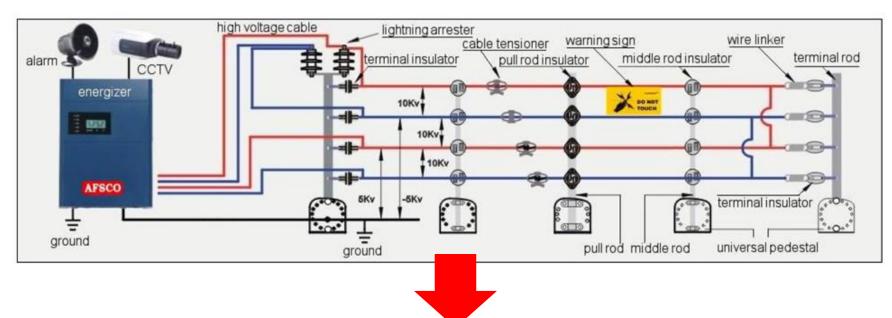

# Represented by SPRINT INDUSTRIAL



WARNING



**PUNISHMENT** 



**DETECTION** 

# The 1<sup>st</sup> Line of Defence

- Warning Sign
  - 1 0 M / Sign (every change of direction)
- Electric Pulse (IEC/EN 60335)
  - Either 2 wires
  - Max 5 joules, less than 0.001s
  - Interval between 1s
- Alarm System
  - Short (after 3 seconds)
  - Break
  - Fault

# **Operational Diagram**











# Why choose Electric Fence?











# Why choose Electric Fence?

The crime rate of black spots has been dropped to...



## How to choose Electric Fence?

- Product
  - Safety
    - IEC/EN Standard
    - EMSD Approved Lab
    - Code of Practice
  - Security
    - Capable to System Integration
    - Various Output
    - Flexibility of Posts

# How to choose Electric Fence?

- Service
  - Installation
    - License D Qualification
    - Capable to System Integration
    - Tailor-made Installation
    - Positioning
  - Maintenance
    - Regular Check (every 6 months)
    - Keep Stock → Loan Items
    - 24 hours on call

# Cert Sample





**EMSD** approved Laboratory

# Comply with Law

#### **Common Law**

"You are legally allowed to protect people, property and assets with "R