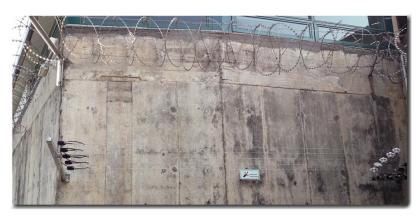

# **AFSCO Code of Practice**

- 1 Energizer for 500M length (for 4-stranded case)
- 1.8M high in minimum
- 3~5M for 1 Middle Pull Post
- 100mm between strands

### AFSCO COMPONENTS