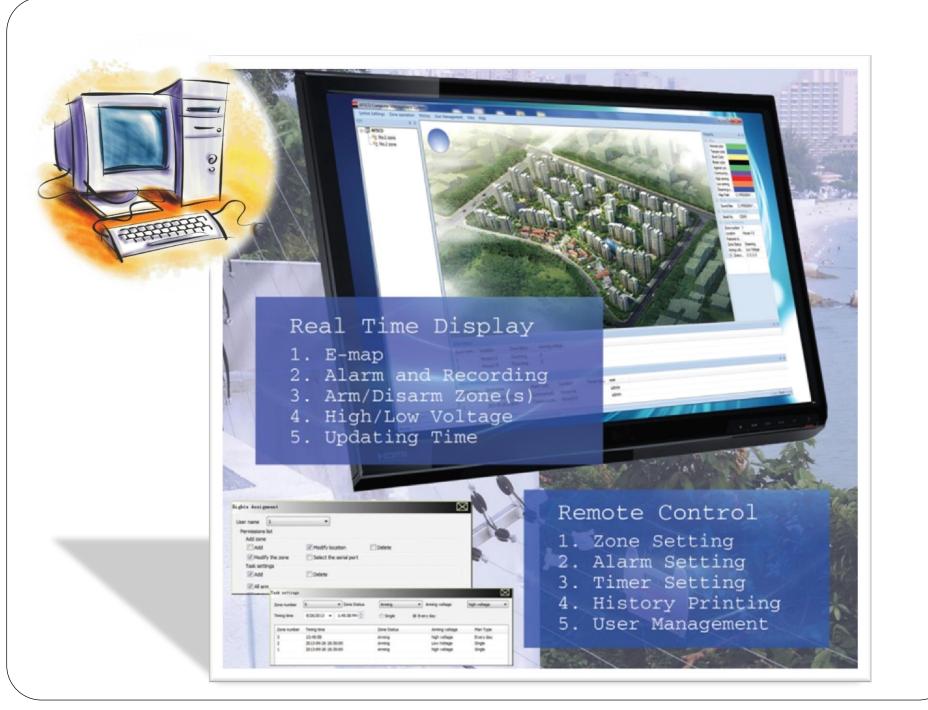

# Represented by SPRINT INDUSTRIAL



WARNING



**PUNISHMENT** 



**DETECTION** 

# The 1<sup>st</sup> Line of Defence

- Warning Sign
  - 1 0 M / Sign (every change of direction)
- Electric Pulse (IEC/EN 60335)
  - Either 2 wires
  - Max 5 joules, less than 0.001s
  - Interval between 1s
- Alarm System
  - Short (after 3 seconds)
  - Break
  - Fault

# **Operational Diagram**











# Why choose Electric Fence?











# Why choose Electric Fence?

The crime rate of black spots has been dropped to...



## How to choose Electric Fence?

- Product
  - Safety
    - IEC/EN Standard
    - EMSD Approved Lab
    - Code of Practice
  - Security
    - Capable to System Integration
    - Various Output
    - Flexibility of Posts

# How to choose Electric Fence?

- Service
  - Installation
    - License D Qualification
    - Capable to System Integration
    - Tailor-made Installation
    - Positioning
  - Maintenance
    - Regular Check (every 6 months)
    - Keep Stock → Loan Items
    - 24 hours on call

# Cert Sample





**EMSD** approved Laboratory

# Comply with Law

#### **Common Law**

"You are legally allowed to protect people, property and assets with "Reasonabl