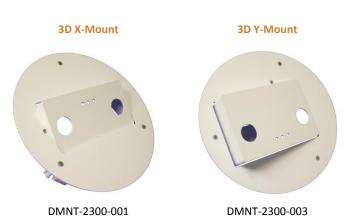

Brickstream 3D Recessed X-Mount Brickstream 3D Recessed Y-Mount

Description

The DMNT-2300-001 and DMNT-2300-003 are one-piece plastic mounts intended for recess mounting Brickstream 3D Smart Devices into ceilings with an unexposed open void. The DMNT-2300-01 is used when an X-axis tilt is required. The DMNT-2300-003 is used when a Y-tilt is required. The 3D Smart Devices is inserted into the mount and secured using by one ¼-20 bolt, or ½-20 bolt, and washers (included). The DMNT-2300 mounts grip the unexposed portion of the ceiling panel with three swiveling clamps, and the tilt angle is controlled by adjusting an embedded Phillips screw. Angle markings are laser-engraved in 5° increments for accurate tilt control.