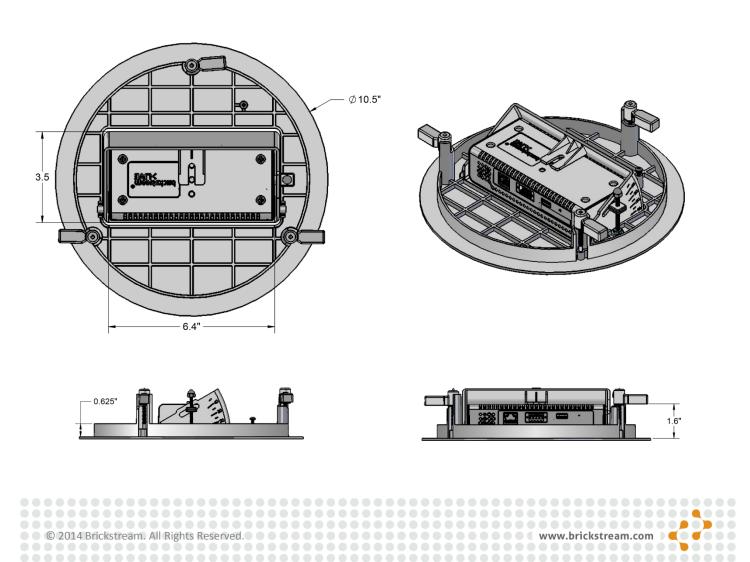

Brickstream 3D Recessed X-Mount Brickstream 3D Recessed Y-Mount



Description

The DMNT-2300-001 and DMNT-2300-003 are one-piece plastic mounts intended for recess mounting Brickstream 3D Smart Devices into ceilings with an unexposed open void. The DMNT-2300-01 is used when an X-axis tilt is required. The DMNT-2300-003 is used when a Y-tilt is required. The 3D Smart Devices is inserted into the mount and secured using by one ¼-20 bolt, or ½-20 bolt, and washers (included). The DMNT-2300 mounts grip the unexposed portion of the ceiling panel with three swiveling clamps, and the tilt angle is controlled by adjusting an embedded Phillips screw. Angle markings are laser-engraved in 5° increments for accurate tilt control.

## **Dimensional Drawings for X-Mount**

(Y-Mount on following page)